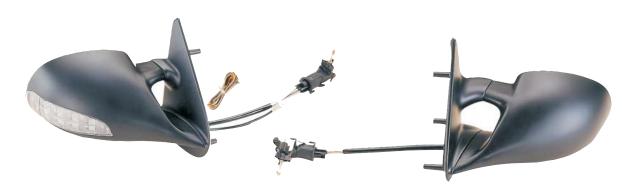

#### GOLF IV / BORA '98-'03

TH-2187 (VM-187P)

CABLE TYPE, LH: BIG HOUSING / RH: SMALL HOUSING

TH-2187NR (VM-187NPR)

CABLE TYPE, BIG HOUSING RH (FOR U.S. TYPE)

#### GOLF IV / BORA '98-'03

TH-2188HE (VM-188P)

ELECTRIC, HEATED, LH: BIG HOUSING / RH: SMALL HOUSING

**TH-2188NHER** (VM-188NPR)

ELECTRIC, HEATED, BIG HOUSING RH (FOR U.S. TYPE)