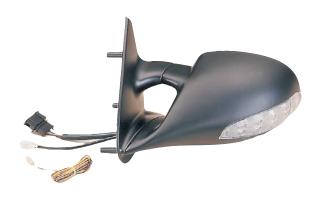

#### GOLF IV / BORA '98-'03

TH-2188HE (VM-188P)

ELECTRIC, HEATED, LH: BIG HOUSING / RH: SMALL HOUSING

**TH-2188NHER** (VM-188NPR)

ELECTRIC, HEATED, BIG HOUSING RH (FOR U.S. TYPE)