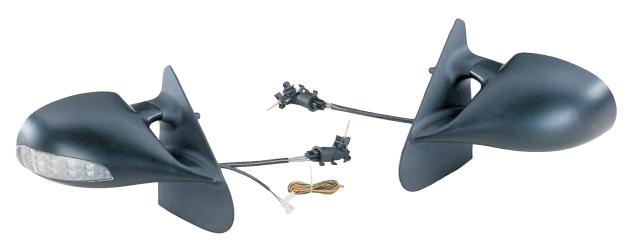

#### GOLF III / VENTO '92-'98

TH-2172 (VM-171N)

**CABLE TYPE** 

#### GOLF III / VENTO '92-'98

TH-2172HE (VM-171NHE)

ELECTRIC, HEATED

#### GOLF III / VENTO '92-'98

TH-2172G (VM-171NG) MIRROR GLASS BASE W/O HEATED

TH-2172GH (VM-171NGH)

MIRROR GLASS BASE WITH HEATED

TH-2172AG (VM-171NGA)

MIRROR ASPHERICAL GLASS BASE W/O HEATED

TH-2172AGH (VM-171NAGH)

MIRROR ASPHERICAL GLASS BASE WITH HEATED