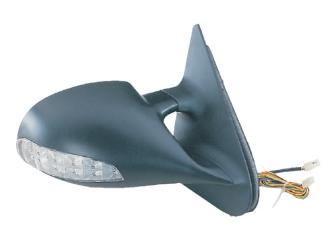

#### **FOR VW-SERIES UPGRADE**

FOR: POLO '99-'02 UPGRADE

TH-867-00 R/L MANUAL TYPE, W/LED LAMP

TH-867-01 R/L
MANUAL TYPE

TH-867-02 R/L CABLE TYPE, W/LED LAMP

TH-867-04 R/L ELECTRIC, HEATED, W/LED LAMP

TH-867-05 R/L ELECTRIC, HEATED