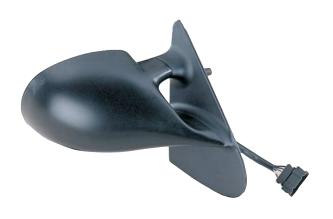

GOLF / JETTA / SCIROCCO
TH-1565 (VM-173)
MANUAL TYPE, FLAT GLASS

SAFARI MICRO MINI BUS TH-1539 (VM-178) MANUAL TYPE

BEETLE 1968-TH-1560 (VM-172) MANUAL TYPE