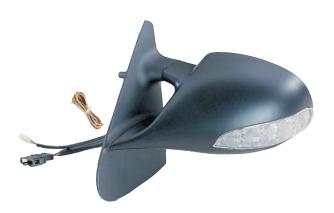

#### GOLF III / VENTO '92-'98

TH-2172 (VM-171N)

**CABLE TYPE** 

#### GOLF III / VENTO '92-'98

TH-2172HE (VM-171NHE)

ELECTRIC, HEATED

#### GOLF III / VENTO '92-'98

TH-2172G (VM-171NG) MIRROR GLASS BASE W/O HEATED

TH-2172GH (VM-171NGH)

MIRROR GLASS BASE WITH HEATED

TH-2172AG (VM-171NGA)

MIRROR ASPHERICAL GLASS BASE W/O HEATED

TH-2172AGH (VM-171NAGH)

MIRROR ASPHERICAL GLASS BASE WITH HEATED