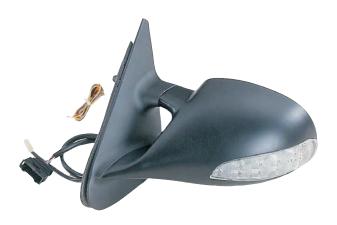

### FOR: TH-2172 (VM-171N) UPGRADE GOLF III / VENTO '92-'98

TH-804-00 R/L MANUAL TYPE, W/LED LAMP

TH-804-01 R/L
MANUAL TYPE

TH-804-02 R/L CABLE TYPE, W/LED LAMP

TH-804-03 R/L CABLE TYPE

TH-804-04 R/L ELECTRIC, HEATED, W/LED LAMP