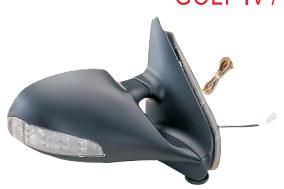

#### GOLF IV / BORA '98-'03

TH-2187 (VM-187P)

CABLE TYPE, LH: BIG HOUSING / RH: SMALL HOUSING

TH-2187NR (VM-187NPR)

CABLE TYPE, BIG HOUSING RH (FOR U.S. TYPE)

#### GOLF IV / BORA '98-'03

TH-2188HE (VM-188P)

ELECTRIC, HEATED, LH: BIG HOUSING / RH: SMALL HOUSING

**TH-2188NHER** (VM-188NPR)

ELECTRIC, HEATED, BIG HOUSING RH (FOR U.S. TYPE)