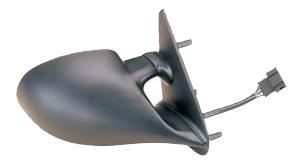

#### GOLF IV / BORA '98-'03

TH-2187 (VM-187P)

CABLE TYPE, LH: BIG HOUSING / RH: SMALL HOUSING

TH-2187NR (VM-187NPR)

CABLE TYPE, BIG HOUSING RH (FOR U.S. TYPE)