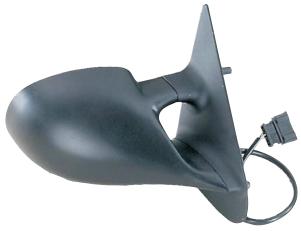

### FOR: TH-2172 (VM-171N) UPGRADE GOLF III / VENTO '92-'98

TH-804-00 R/L MANUAL TYPE, W/LED LAMP

TH-804-01 R/L
MANUAL TYPE

TH-804-02 R/L CABLE TYPE, W/LED LAMP

TH-804-03 R/L CABLE TYPE

TH-804-04 R/L ELECTRIC, HEATED, W/LED LAMP

TH-804-05 R/L ELECTRIC, HEATED