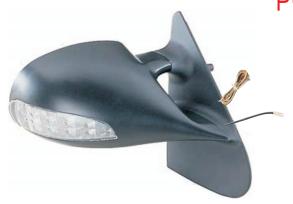

# HIGH PERFORMANCE SPORT MIRROR (M3-TYPE) ANTI-GLARE, ASPHERICAL BLUE GLASS FOR VW-SERIES UPGRADE

FOR:TH-2187 (VM-187) UPGRADE GOLF IV / BORA '98-'03

TH-805-02 R/L MANUAL TYPE, W/LED LAMP

TH-805-03 R/L MANUAL TYPE

TH-805-00 R/L CABLE TYPE, W/LED LAMP

TH-805-01 R/L CABLE TYPE

TH-805-04 R/L ELECTRIC, HEATED, W/LED LAMP

TH-805-05 R/L ELECTRIC, HEATED